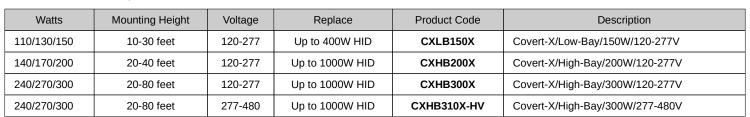

# **Covert-X**<sup>™</sup> Bay

- Exposed Structure Ceilings
- Showrooms
- Industrial facilities
- Warehouse and storage areas
- Sports facilities
- Gymnasiums
- Service and repair shops

### **Features**

- **Eco** Earth-friendly design contains no mercury or lead.
- Indoor use (-40° F to 122° F)
- Cable mount (included), or surface/pendant-mount using optional installation box
- Highest-efficiency HX-POWR™ Driver Best In Class 120-277V or 277-480V
- 0-10VDC dimming from 100% to off
- CTC™ (Custom Thermal Conductivity) die-cast aluminum housing
- Corrosion resistant powder-coat finish
- Built-in surge suppression
- Anti-glare **Diamond Crystal™ Lens** UGR <28
- Exceptional light quality >90% CRI
- Selectable wattage and color tone (Cool/Outdoor)
- Extreme performance 70,000+ user hours