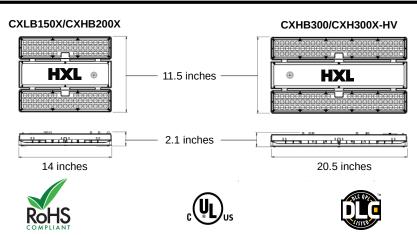

- Exposed Structure Ceilings
- Showrooms
- Industrial facilities
- Warehouse and storage areas
- Sports facilities
- Gymnasiums
- Service and repair shops

### **Features**

- **Eco** Earth-friendly design contains no mercury or lead.
- Indoor use (-40° F to 122° F)
- Cable mount (included), or surface/pendant-mount using optional installation box
- Highest-efficiency HX-POWR™ Driver Best In Class 120-277V or 277-480V
- 0-10VDC dimming from 100% to off
- CTC™ (Custom Thermal Conductivity) die-cast aluminum housing
- Corrosion resistant powder-coat finish
- Built-in surge suppression
- Anti-glare **Diamond Crystal™ Lens** UGR <28
- Exceptional light quality >90% CRI
- Selectable wattage and color tone (Cool/Outdoor)
- Extreme performance 70,000+ user hours















## **Dimensions**



# 



## Overview



## Accessories



Pendant/surface mount box



Emergency pack (25W or 40W)





Multi-sensor/Controller



Multi-sensor remote control

| Description                                            | Product Code |
|--------------------------------------------------------|--------------|
| LOW-BAY/WIRE GUARD                                     | CXLBWG       |
| HIGH-BAY/WIRE GUARD                                    | CXHBWG       |
| PENDANT/SURFACE MOUNT BOX                              | CXBPSM       |
| LOW-BAY/25W EMERGENCY PACK                             | CXLBEP       |
| HIGH-BAY/40W EMERGENCY PACK                            | СХНВЕР       |
| MULTI-SENSOR/CONTROLLER                                | CXBMS        |
| MULTI-SENSOR/REMOTE CONTROL BLUETOOTH (requires