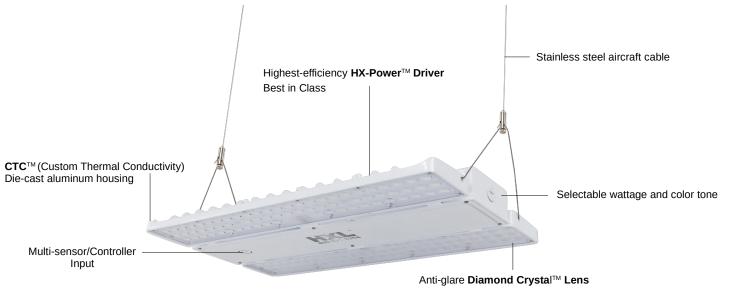

### **Features**

- **Eco** Earth-friendly design contains no mercury or lead.
- Indoor use (-40° F to 122° F)
- Cable mount (included), or surface/pendant-mount using optional installation box
- Highest-efficiency HX-POWR™ Driver Best In Class 120-277V or 277-480V
- 0-10VDC dimming from 100% to off
- CTC™ (Custom Thermal Conductivity) die-cast aluminum housing
- Corrosion resistant powder-coat finish
- Built-in surge suppression
- Anti-glare **Diamond Crystal™ Lens** UGR <28
- Exceptional light quality >90% CRI
- Selectable wattage and color tone (Cool/Outdoor)
- Extreme performance 70,000+ user hours

## Overview