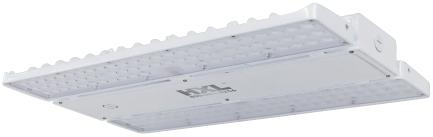

# **Covert-X**<sup>™</sup> Bay

- Exposed Structure Ceilings
- Showrooms
- Industrial facilities
- Warehouse and storage areas
- Sports facilities
- Gymnasiums
- Service and repair shops

### **Features**

- **Eco** Earth-friendly design contains no mercury or lead.
- Indoor use (-40° F to 122° F)
- Cable mount (included), or surface/pendant-mount using optional installation box
- Highest-efficiency HX-POWR™ Driver Best In Class 120-277V or 277-480V
- 0-10VDC dimming from 100% to off
- CTC™ (Custom Thermal Conductivity) die-cast aluminum housing
- Corrosion resistant powder-coat finish
- Built-in surge suppression
- Anti-glare **Diamond Crystal™ Lens** UGR <28
- Exceptional light quality >90% CRI
- Selectable wattage and color tone (Cool/Outdoor)
- Extreme performance 70,000+ user hours