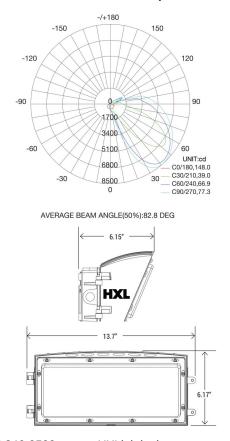

0W     | MH175 / MH250  | CXFWP50      | COVERT-X/FULL/WALLPACK/50W     | Outdoor    | PC/PC2    | 4 lbs. |
| 100W    | MH250 / MH400  | CXFWP100     | COVERT-X/FULL/WALLPACK/100W    | Outdoor    | PC/PC2    | 7 lbs. |
| 50W     | MH175 / MH250  | CXCWP50      | COVERT-X/CUTOFF/WALLPACK/50W   | Outdoor    | PC/PC2    | 5 lbs. |
| 70W     | MH250 / MH400  | CXCWP70      | COVERT-X/CUTOFF/WALLPACK/70W   | Outdoor    | PC/PC2    | 7 lbs. |
| 120W    | MH400 / MH400+ | CXCWP120     | COVERT-X/CUTOFF/WALLPACK/120W  | Outdoor    | PC/PC2    | 9 lbs. |









# 30W Vertical Wallpack -/+180 -150 -90 -60 -120 -90 -60 -1300 -90 -60 -149.8mm(5.9") -75.7mm(2.98") -75.7mm(2.98") -75.7mm(2.98") -75.7mm(2.98")





### 50W Cutoff Wallpack

20W/30W



## 70W Cutoff Wallpack



### 120W Cutoff Wallpack