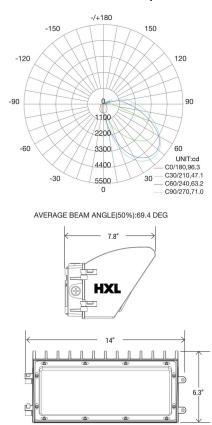

| Included  | 3 lbs. |
| 50W     | MH175 / MH250  | CXFWP50      | COVERT-X/FULL/WALLPACK/50W     | Outdoor    | PC/PC2    | 4 lbs. |
| 100W    | MH250 / MH400  | CXFWP100     | COVERT-X/FULL/WALLPACK/100W    | Outdoor    | PC/PC2    | 7 lbs. |
| 50W     | MH175 / MH250  | CXCWP50      | COVERT-X/CUTOFF/WALLPACK/50W   | Outdoor    | PC/PC2    | 5 lbs. |
| 70W     | MH250 / MH400  | CXCWP70      | COVERT-X/CUTOFF/WALLPACK/70W   | Outdoor    | PC/PC2    | 7 lbs. |
| 120W    | MH400 / MH400+ | CXCWP120     | COVERT-X/CUTOFF/WALLPACK/120W  | Outdoor    | PC/PC2    | 9 lbs. |









# 30W Vertical Wallpack -/+180 -150 -90 -60 -120 -90 -60 -1300 -90 -60 -149.8mm(5.9") -75.7mm(2.98") -75.7mm(2.98") -75.7mm(2.98") -75.7mm(2.98")





### 50W Cutoff Wallpack

20W/30W



## 70W Cutoff Wallpack



### 120W Cutoff Wallpack