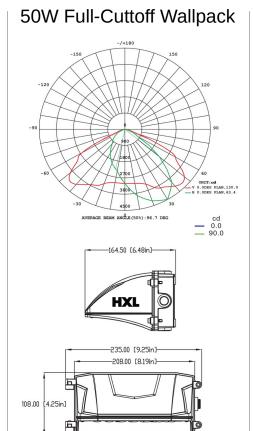

75   | CXVWP30      | COVERT-X/VERTICAL/WALLPACK/30W | Outdoor    | Included  | 3 lbs. |
| 50W     | MH175 / MH250  | CXFWP50      | COVERT-X/FULL/WALLPACK/50W     | Outdoor    | PC/PC2    | 4 lbs. |
| 100W    | MH250 / MH400  | CXFWP100     | COVERT-X/FULL/WALLPACK/100W    | Outdoor    | PC/PC2    | 7 lbs. |
| 50W     | MH175 / MH250  | CXCWP50      | COVERT-X/CUTOFF/WALLPACK/50W   | Outdoor    | PC/PC2    | 5 lbs. |
| 70W     | MH250 / MH400  | CXCWP70      | COVERT-X/CUTOFF/WALLPACK/70W   | Outdoor    | PC/PC2    | 7 lbs. |
| 120W    | MH400 / MH400+ | CXCWP120     | COVERT-X/CUTOFF/WALLPACK/120W  | Outdoor    | PC/PC2    | 9 lbs. |









# 30W Vertical Wallpack -/+180 -150 -90 -60 -120 -90 -60 -1300 -90 -60 -149.8mm(5.9") -75.7mm(2.98") -75.7mm(2.98") -75.7mm(2.98") -75.7mm(2.98")





### 50W Cutoff Wallpack

20W/30W



## 70W Cutoff Wallpack



### 120W Cutoff Wallpack