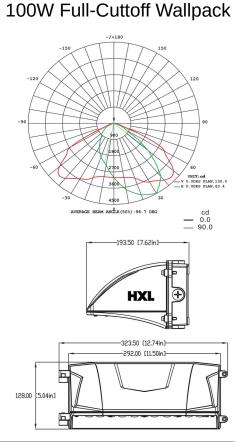

| CXVWP30      | COVERT-X/VERTICAL/WALLPACK/30W | Outdoor    | Included  | 3 lbs. |
| 50W     | MH175 / MH250  | CXFWP50      | COVERT-X/FULL/WALLPACK/50W     | Outdoor    | PC/PC2    | 4 lbs. |
| 100W    | MH250 / MH400  | CXFWP100     | COVERT-X/FULL/WALLPACK/100W    | Outdoor    | PC/PC2    | 7 lbs. |
| 50W     | MH175 / MH250  | CXCWP50      | COVERT-X/CUTOFF/WALLPACK/50W   | Outdoor    | PC/PC2    | 5 lbs. |
| 70W     | MH250 / MH400  | CXCWP70      | COVERT-X/CUTOFF/WALLPACK/70W   | Outdoor    | PC/PC2    | 7 lbs. |
| 120W    | MH400 / MH400+ | CXCWP120     | COVERT-X/CUTOFF/WALLPACK/120W  | Outdoor    | PC/PC2    | 9 lbs. |









# 30W Vertical Wallpack -/+180 -150 -90 -60 -120 -90 -60 -1300 -90 -60 -149.8mm(5.9") -75.7mm(2.98") -75.7mm(2.98") -75.7mm(2.98") -75.7mm(2.98")





### 50W Cutoff Wallpack

20W/30W



## 70W Cutoff Wallpack



### 120W Cutoff Wallpack