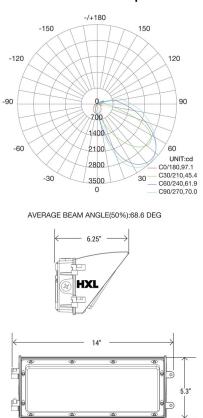

L/WALLPACK/30W | Outdoor    | Included  | 3 lbs. |
| 50W     | MH175 / MH250  | CXFWP50      | COVERT-X/FULL/WALLPACK/50W     | Outdoor    | PC/PC2    | 4 lbs. |
| 100W    | MH250 / MH400  | CXFWP100     | COVERT-X/FULL/WALLPACK/100W    | Outdoor    | PC/PC2    | 7 lbs. |
| 50W     | MH175 / MH250  | CXCWP50      | COVERT-X/CUTOFF/WALLPACK/50W   | Outdoor    | PC/PC2    | 5 lbs. |
| 70W     | MH250 / MH400  | CXCWP70      | COVERT-X/CUTOFF/WALLPACK/70W   | Outdoor    | PC/PC2    | 7 lbs. |
| 120W    | MH400 / MH400+ | CXCWP120     | COVERT-X/CUTOFF/WALLPACK/120W  | Outdoor    | PC/PC2    | 9 lbs. |









# 30W Vertical Wallpack -/+180 -150 -90 -60 -120 -90 -60 -1300 -90 -60 -149.8mm(5.9") -75.7mm(2.98") -75.7mm(2.98") -75.7mm(2.98") -75.7mm(2.98")





### 50W Cutoff Wallpack

20W/30W



## 70W Cutoff Wallpack



### 120W Cutoff Wallpack