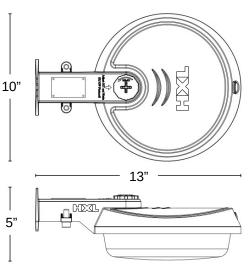

## **Covert-X**<sup>™</sup> Dusk-to-Dawn

- General area lighting
- Entry ways
- Pathways
- Loading docks
- Security lighting

## Features

- Eco Earth-friendly design contains no mercury or lead.
- Wall or arm mount
- Replaces HID fixtures
- CTC™ (Custom Thermal Conductivity) die-cast aluminum housing
- Corrosion-resistant bronze finish
- Anti-glare lens / Dark sky friendly design
- X-change wattage adjustment (70W / 50W / 30W)
- X-change color tone adjustment (Outdoor, Cool or Natural)
- Extreme Performance 50,000+ User Hours
- Built-in photocell (X-change ON/OFF)
- Operating Temperature -4°F to +113°F
- 0-10V dimmable

Anti-Glare Lens

| Wattage         | Voltage  | Replace HID | Product Code | Description              | CRI | Weight   |
|-----------------|----------|-------------|--------------|--------------------------|-----|----------|
| 70W / 50W / 30W | 120-277V | 250W        | CXDTD70X     | COVERT-X/DTD/70W-50W-30W | 80+ | 3.3 lbs. |