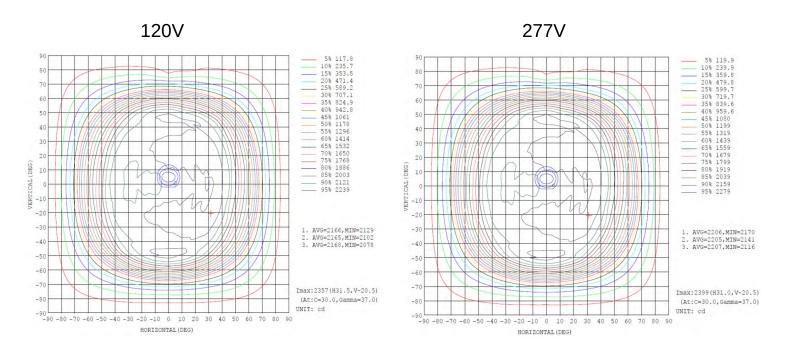

## Isocandela Diagrams

© 2023 HX Lighting, Inc. - 17 West Main Street - PO Box 149 – Dallastown, PA 17313 – 717-246-9500 – www.HXLightinginc.com

01/2024