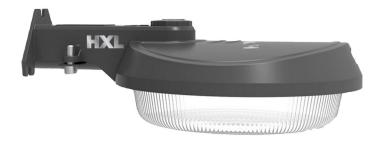

## Features

- Eco Earth-friendly design contains no mercury or lead.
- Wall or arm mount
- Replaces HID fixtures
- CTC™ (Custom Thermal Conductivity) die-cast aluminum housing
- Corrosion-resistant bronze finish
- Anti-glare lens / Dark sky friendly design
- X-change wattage adjustment (70W / 50W / 30W)
- X-change color tone adjustment (Outdoor, Cool or Natural)
- Extreme Performance 50,000+ User Hours
- Built-in photocell (X-change ON/OFF)
- Operating Temperature -4°F to +113°F
- 0-10V dimmable

Anti-Glare Lens

| Wattage         | Voltage  | Replace HID | Product Code | Description              | CRI | Weight   |
|-----------------|----------|-------------|--------------|--------------------------|-----|----------|
| 70W / 50W / 30W | 120-277V | 250W        | CXDTD70X     | COVERT-X/DTD/70W-50W-30W | 80+ | 3.3 lbs. |