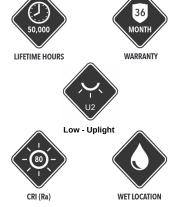

## Features

- Eco Earth-friendly design contains no mercury or lead.
- Wall or arm mount
- Replaces HID fixtures
- CTC™ (Custom Thermal Conductivity) die-cast aluminum housing
- Corrosion-resistant bronze finish
- Anti-glare lens / Dark sky friendly design
- X-change wattage adjustment (70W / 50W / 30W)
- X-change color tone adjustment (Outdoor, Cool or Natural)
- Extreme Performance 50,000+ User Hours
- Built-in photocell (X-change ON/OFF)
- Operating Temperature -4°F to +113°F
- 0-10V dimmable